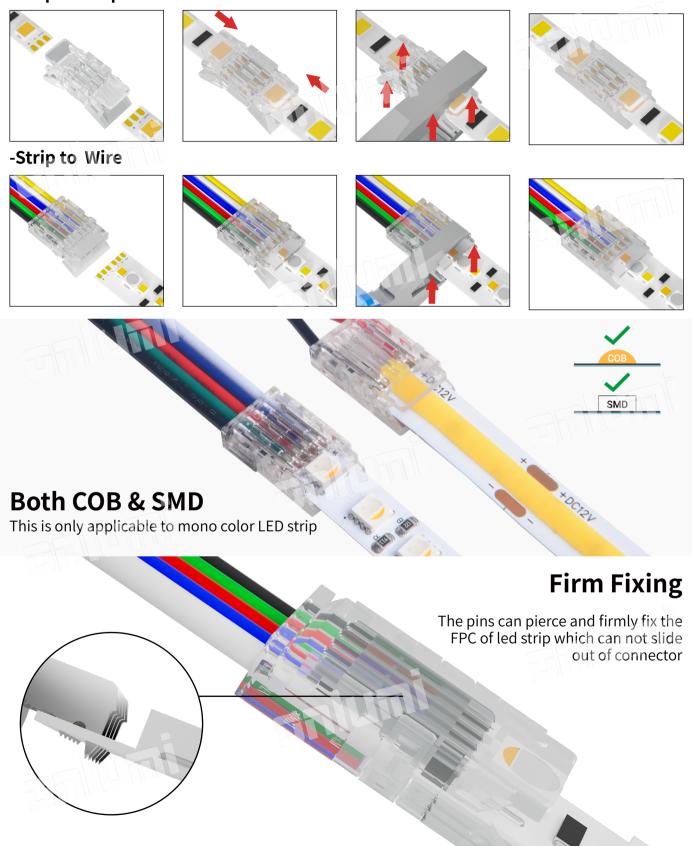

#### Easy to use

No soldering needed, operation can be done by normal clamp

#### -Strip to Strip

Wire Gauge:

22AWG (OD<1.70mm)

Wire Length:

150mm or Customized

**LED Strip Thickness:** 

0.25~0.35mm

**LED Light Type:** 

SMD / COB