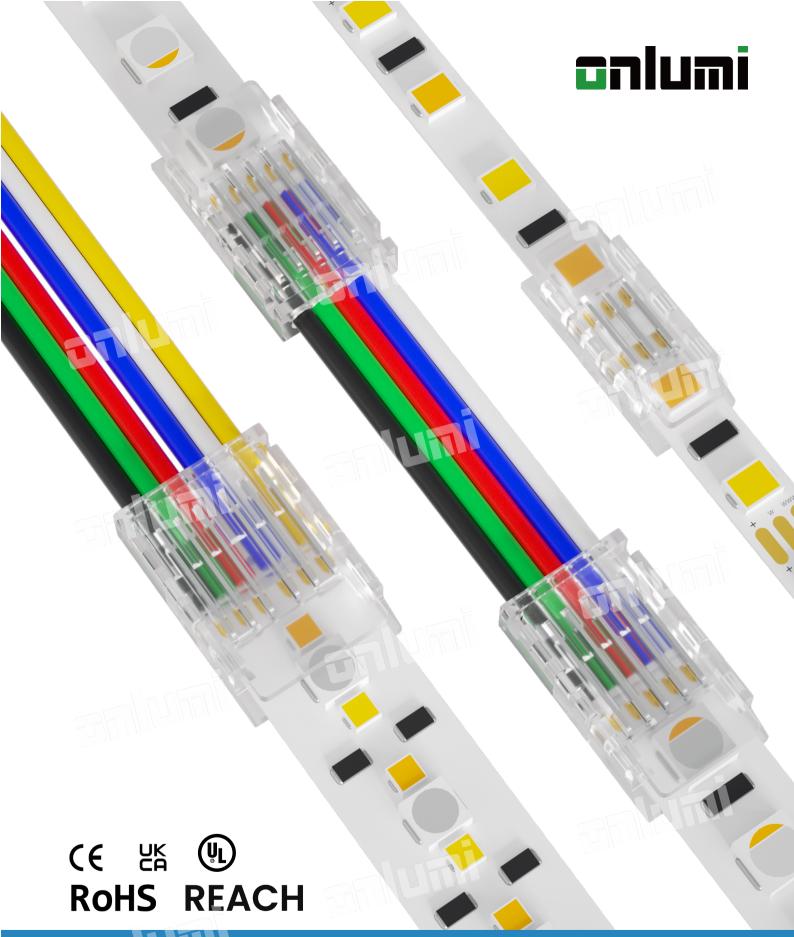

#### Easy to use

No soldering needed, operation can be done by normal clamp

#### -Strip to Strip

#### **Work In Narrow Space**

The slim housing can works in narrow space like aluminum channel, furniture groove and gaps, etc

LED Strip Width:

5mm / 8mm / 10mm / 12mm

**Pin Quantity:** 

2 Pins / 3 Pins / 4 Pins / 5 Pins / 6 Pins