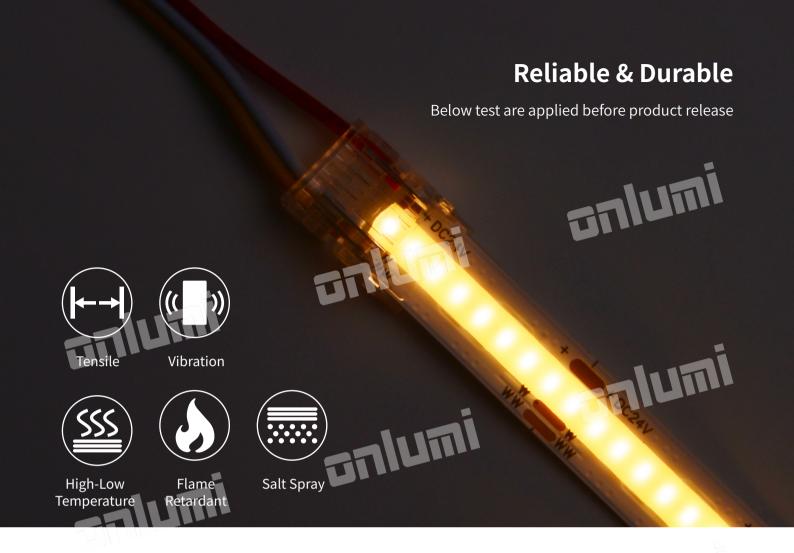

**Material:** 

PVC, Polycarbonate(PC), Copper

**LED Strip IP Rating:** 

IP20

**Working Voltage:** 

DC3~24V

**Working Current:** 

Max 3.5A (@TA=30 PCB=30Z Gauge=22AWG)

Wire Gauge:

22AWG (OD<1.70mm)

Wire Length:

150mm or Customized

**LED Strip Thickness:** 

0.25~0.35mm

**LED Light Type:** 

SMD / COB