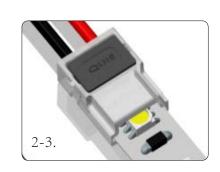

# Beetle Clip Series

### Slim version for narraw space



## **Beetle Clip**

#### LED Strip Connector www.onlumi.com



Beetle Clip is slimest LED strip connector ever, outer width is only 1.5mm wider than strip light's while the hight is just 4.3mm. Pierce to contact technology bring unbelievable fixing and connection stability. Not to mention that user can attach different wire easily to this connector on site according to project requirement. Clear housing will not cover any light from LED strip.

How to use

1.Connect strip to strip



2.Connect strip to wire











#### **Application Effect**





Tel: +86 0755 3682 3931



## **Beetle Clip**

#### **Model for Choice**

| Item NO.              | BCN8XB-2                      | BCN8BB-2             | WBCN8XB-2                            | WBCN8BB-2            |
|-----------------------|-------------------------------|----------------------|--------------------------------------|----------------------|
| Туре                  | strip to wire                 | strip to strip joint | strip to wire                        | strip to strip joint |
| Workable Wire Gauge   | 20 AWG / 0.54 mm <sup>2</sup> | /                    | 20 <i>AWG</i> / 0.54 mm <sup>2</sup> | /                    |
| Product color         | Black                         | Black                | White                                |