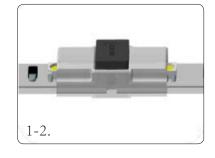

# Beetle Clip Series

### Slim version for narraw space



## **Beetle Clip**

#### LED Strip Connector www.onlumi.com



Beetle Clip is slimest LED strip connector ever, outer width is only 1.5mm wider than strip light's while the hight is just 4.3mm. Pierce to contact technology bring unbelievable fixing and connection stability. Not to mention that user can attach different wire easily to this connector on site according to project requirement. Clear housing will not cover any light from LED strip.

How to use

1.Connect strip to strip



2.Connect strip to wire











#### **Application Effect**





Tel: +86 0755 3682 3931



## **Beetle Clip**

#### **Model for Choice**

| Item NO.              | BCN8XB-2                      | BCN8BB-2             | WBCN8XB-2                            | WBCN8BB-2            |
|-----------------------|-------------------------------|----------------------|--------------------------------------|----------------------|
| Туре                  | strip to wire                 | strip to strip joint | strip to wire                        | strip to strip joint |
| Workable Wire Gauge   | 20 AWG / 0.54 mm <sup>2</sup> | /                    | 20 <i>AWG</i> / 0.54 mm <sup>2</sup> | /                    |
| Product color         | Black                         | Black                | White