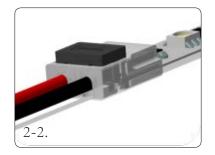

# Beetle Clip Series

### Slim version for narraw space



## **Beetle Clip**

#### LED Strip Connector www.onlumi.com



Beetle Clip is slimest LED strip connector ever, outer width is only 1.5mm wider than strip light's while the hight is just 4.3mm. Pierce to contact technology bring unbelievable fixing and connection stability. Not to mention that user can attach different wire easily to this connector on site according to project requirement. Clear housing will not cover any light from LED strip.

How to use

1.Connect strip to strip



2.Connect strip to wire











#### **Application Effect**





Tel: +86 0755 3682 3931



## **Beetle Clip**

#### **Model for Choice**

| Item NO.              | BCN8XB-2                      | BCN8BB-2             | WBCN8XB-2                            | WBCN8BB-2            |
|-----------------------|-------------------------------|----------------------|--------------------------------------|----------------------|
| Туре                  | strip to wire                 | strip to strip joint | strip to wire                        | strip to strip joint |
| Workable Wire Gauge   | 20 AWG / 0.54 mm <sup>2</sup> | /                    | 20 <i>AWG</i> / 0.54 mm <sup>2</sup> | /                    |
| Product color         | Black                         | Black                | White