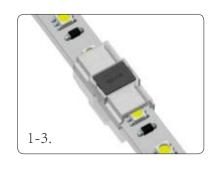

# Beetle Clip Series

### Slim version for narraw space



## **Beetle Clip**

#### LED Strip Connector www.onlumi.com



Beetle Clip is slimest LED strip connector ever, outer width is only 1.5mm wider than strip light's while the hight is just 4.3mm. Pierce to contact technology bring unbelievable fixing and connection stability. Not to mention that user can attach different wire easily to this connector on site according to project requirement. Clear housing will not cover any light from LED strip.

How to use

1.Connect strip to strip



2.Connect strip to wire











#### **Application Effect**





Tel: +86 0755 3682 3931



## **Beetle Clip**

#### **Model for Choice**

| Item NO.              | BCN8XB-2                      | BCN8BB-2             | WBCN8XB-2                            | WBCN8BB-2            |
|-----------------------|-------------------------------|----------------------|--------------------------------------|----------------------|
| Туре                  | strip to wire                 | strip to strip joint | strip to wire                        | strip to strip joint |
| Workable Wire Gauge   | 20 AWG / 0.54 mm <sup>2</sup> | /                    | 20 <i>AWG</i> / 0.54 mm <sup>2</sup> | /                    |
| Product color         | Black                         | Black                | White