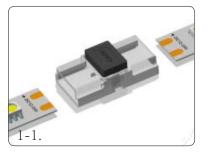

# Beetle Clip Series

### Slim version for narraw space



## **Beetle Clip**

#### LED Strip Connector www.onlumi.com



Beetle Clip is slimest LED strip connector ever, outer width is only 1.5mm wider than strip light's while the hight is just 4.3mm. Pierce to contact technology bring unbelievable fixing and connection stability. Not to mention that user can attach different wire easily to this connector on site according to project requirement. Clear housing will not cover any light from LED strip.

How to use

1.Connect strip to strip



2.Connect strip to wire











#### **Application Effect**





Tel: +86 0755 3682 3931



## **Beetle Clip**

#### **Model for Choice**

| Item NO.              | BCN8XB-2                      | BCN8BB-2             | WBCN8XB-2                            | WBCN8BB-2            |
|-----------------------|-------------------------------|----------------------|--------------------------------------|----------------------|
| Туре                  | strip to wire                 | strip to strip joint | strip to wire                        | strip to strip joint |
| Workable Wire Gauge   | 20 AWG / 0.54 mm <sup>2</sup> | /                    | 20 <i>AWG</i> / 0.54 mm <sup>2</sup> | /                    |
| Product color         | Black                         | Black                | Whi