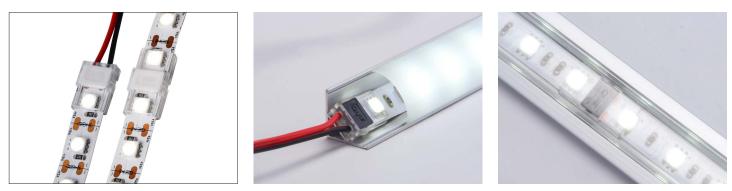

# Beetle Clip Series

### Slim version for narraw space



## **Beetle Clip**

#### LED Strip Connector www.onlumi.com



Beetle Clip is slimest LED strip connector ever, outer width is only 1.5mm wider than strip light's while the hight is just 4.3mm. Pierce to contact technology bring unbelievable fixing and connection stability. Not to mention that user can attach different wire easily to this connector on site according to project requirement. Clear housing will not cover any light from LED strip.

How to use

1.Connect strip to strip



2.Connect strip to wire











#### **Application Effect**





Tel: +86 0755 3682 3931



## **Beetle Clip**

#### **Model for Choice**

| Item NO.              | BCN8XB-2                      | BCN8BB-2             | WBCN8XB-2                            | WBCN8BB-2            |
|-----------------------|-------------------------------|----------------------|--------------------------------------|----------------------|
| Туре                  | strip to wire                 | strip to strip joint | strip to wire                        | strip to strip joint |
| Workable Wire Gauge   | 20 AWG / 0.54 mm <sup>2</sup> | /                    | 20 <i>AWG</i> / 0.54 mm <sup>2</sup> | /                    |
| Product color         | Black                         | Black                | White                                | White                |
| Dimen