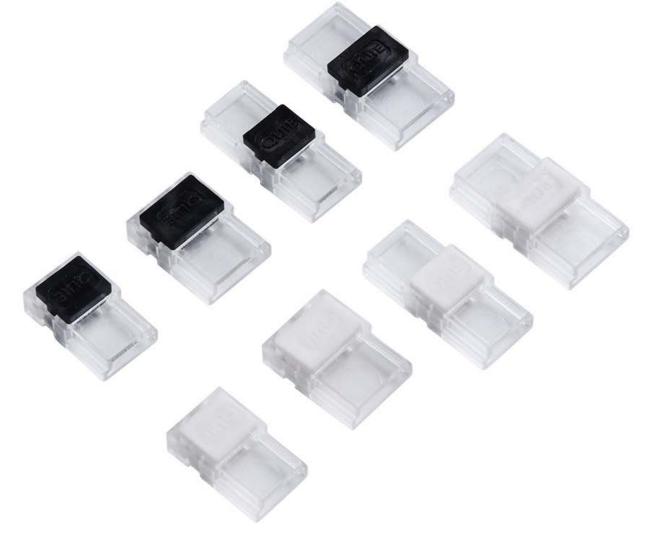

#### **Model for Choice**

| Item NO.              | BCN8XB-2                      | BCN8BB-2             | WBCN8XB-2                            | WBCN8BB-2            |
|-----------------------|-------------------------------|----------------------|--------------------------------------|----------------------|
| Туре                  | strip to wire                 | strip to strip joint | strip to wire                        | strip to strip joint |
| Workable Wire Gauge   | 20 AWG / 0.54 mm <sup>2</sup> | /                    | 20 <i>AWG</i> / 0.54 mm <sup>2</sup> | /                    |
| Product color         | Black                         | Black                | White                                | White                |
| Dimension             | 15.4*9.5*4.3mm                | 21.6*9.5*4.3mm       | 15.4*9.5*4.3mm                       | 21.6*9.5*4.3mm       |
| Voltage & Current     | DC3~24V / Max.5A              |                      |                                      |                      |
| Pin Quantity          | 2 pins                        |                      |                                      |                      |
| Strip Light Width     | 8 mm                          |                      |                                      |                      |
| Strip Light Color     | Single Color                  |                      |                                      |                      |
| Strip Light IP Rating | IP20                          |                      |                                      |                      |
| Material              | PC & Copper                   |                      |                                      |                      |
|                       | antis                         | Carsunda             |                                      |                      |
|                       | BCN8XB-2                      | BCN8BB-2             | WBCN8XB-2                            | WBCN8BB-2            |
| Item NO.              | BCN10XB-2                     | BCN10BB-2            | WBCN10XB-2                           | WBCN10BB-2           |
| Туре                  | strip to wire                 | strip to strip joint | strip to wire                        | strip to strip joint |
| Workable Wire Gauge   | 20 AWG / 0.54 mm²             | /                    | 20 AWG / 0.54 mm²                    | /                    |
| Product color         | Black                         | Black                | White                                | White                |
| Dimension             | 15.4*11.5*4.3mm               | 21.6*11.5*4.3mm      | 15.4*11.5*4.3mm                      | 21.6*11.5*4.3mm      |
| Voltage & Current     | DC3~24V / Max.5A              |                      |                                      |                      |
| Pin Quantity          | 2 pins                        |                      |                                      |                      |
| Strip Light Width     | 10 mm                         |                      |                                      |                      |
| Strip Light Color     | Single Color                  |                      |                                      |                      |
| Strip Light IP Rating | IP20                          |                      |                                      |                      |
| Material              | PC & Copper                   |                      |                                      |                      |
|                       |                               | Carnin               |                                      |                      |
|                       | BCN10XB-2                     | BCN10BB-2            | WBCN10XB-2                           | WBCN10BB-2           |