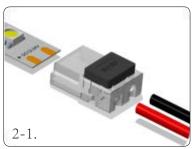

# Beetle Clip Series

### Slim version for narraw space



## **Beetle Clip**

#### LED Strip Connector www.onlumi.com



Beetle Clip is slimest LED strip connector ever, outer width is only 1.5mm wider than strip light's while the hight is just 4.3mm. Pierce to contact technology bring unbelievable fixing and connection stability. Not to mention that user can attach different wire easily to this connector on site according to project requirement. Clear housing will not cover any light from LED strip.

How to use

1.Connect strip to strip



2.Connect strip to wire











#### **Application Effect**





Tel: +86 0755 3682 3931



## **Beetle Clip**

#### **Model for Choice**

| Item NO.              | BCN8XB-2                      | BCN8BB-2             | WBCN8XB-2                            | WBCN8BB-2            |
|-----------------------|-------------------------------|----------------------|--------------------------------------|----------------------|
| Туре                  | strip to wire                 | strip to strip joint | strip to wire                        | strip to strip joint |
| Workable Wire Gauge   | 20 AWG / 0.54 mm <sup>2</sup> | /                    | 20 <i>AWG</i> / 0.54 mm <sup>2</sup> | /                    |
| Product color         | Black                         | Black                | White