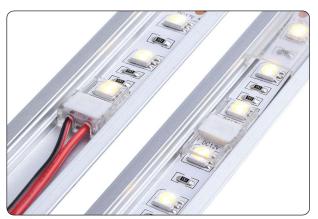

# Beetle Clip Series

### Slim version for narraw space



## **Beetle Clip**

#### LED Strip Connector www.onlumi.com



Beetle Clip is slimest LED strip connector ever, outer width is only 1.5mm wider than strip light's while the hight is just 4.3mm. Pierce to contact technology bring unbelievable fixing and connection stability. Not to mention that user can attach different wire easily to this connector on site according to project requirement. Clear housing will not cover any light from LED strip.

How to use

1.Connect strip to strip



2.Connect strip to wire











#### **Application Effect**





Tel: +86 0755 3682 3931



## **Beetle Clip**

#### **Model for Choice**

| Item NO.              | BCN8XB-2                      | BCN8BB-2             | WBCN8XB-2                            | WBCN8BB-2            |
|-----------------------|-------------------------------|----------------------|-------